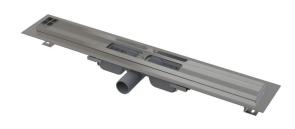

### Shower drain with an edge for perforated grids

#### Application

#### For wheelchair access

- For sites with limited floor height
- For drainage of floor-level showers
- For installation into open spaces or near the wall of the shower area
- For perforated stainless steel grids For indoor use

#### Features

- The collar and trap are protected by foil, and the channel itself by a polystyrene insert
- Trap material: polypropylene
- Material of shower drain: stainless steel 2 mm, AISI 304, DIN 1.4301, EN1253-1
- Mechanically cleanable trap up to the waste pipe
- Linear drain from stainless steel (hardened by pickling, passivation and electrochemical polishing)
- Self-adhesive tape for quality waterproofing
- Trap firmly connected to the drain 100% waterproofing
- Installation height from 55 mm
- Adjustable height
- The high flow rate is achieved due to the double compartment trap system
- 25 years guarantee

#### Scope of supply

- Fixation set: screws Ø6×50 2 pcs, dowels Ø10 2 pcs
- Installation trough cover polystyrene
- Protective foil covering for the drain edges and odour trap
- Protective film for trap inlet
- Self-adhesive waterproofing tape
- The shower drain is assembled with the odour trap