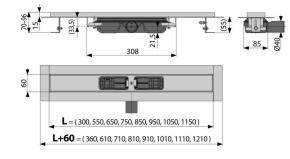

#### **Technical specifications**

- Total installation height 70-96 mm
- Minimum thickness of concrete 55 mm
- Resistance of odour trap against the pressure 575 Pa
- Waste pipe diameter 40 mm
- Flow rate 35 l/min
- Flow rate 35 l/min
- Load class K3 300 kg
- Odour trap 28 mm