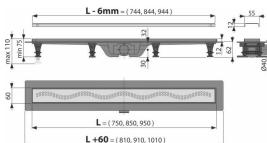

#### **Technical specifications**

- Total installation height 75-110 mm
- Minimum thickness of concrete 62 mm
- Resistance of odour trap against the pressure 640 Pa
- Waste outlet diameter 40 mm
- Flow of the inlet grid 27 l/min
- Load class K3 300 kg
- Odor trap combined with a water seal 29 mm