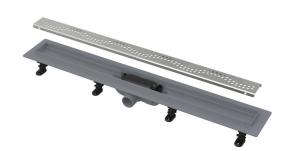

## **Plastic linear shower drain**

#### Application

For wheelchair access

For drainage of floor-level showers

For installation into open spaces or near the wall of the shower area

- Secure connection to the construction waterproofing system
- The combined odour trap (own protected patent solution) provides protection against the odours from the sewage even after the water dries out from the trap
- Material: polypropylene filled with talc resistant to mechanical, chemical and thermal damage
- Mechanically cleanable trap up to the waste pipe
- They are made of highly durable plastic that resists frost and chemistry
- Grid is included in packaging
- Self-adhesive tape for quality waterproofing
- Installation height from 62 mm
- Adjustable plastic anchoring legs 0–35 mm allowing fast and convenient installation, including the precise setting of the required level
- High resistance against chemicals

### Scope of supply

- Dismantling hook
- Fixing hardware for anchoring the adjustable legs: screw 4.2×9.5 8 pcs
- Fixation set: screw Ø4.2×38 8 pcs, dowel Ø8 8 pcs
- Combined odour trap SMART
- Stainless steel perforated grid Simple 8 in matt with a protective film
- Self-adhesive waterproofing tape
- Height adjustable feet 4 pcs
- Linear shower drain