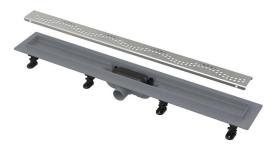

### **Plastic linear shower drain**

#### Scope of supply

- Dismantling hook
- Fixing hardware for anchoring the adjustable legs: screw 4.2×9.5 8 pcs
- Fixation set: screw  $\emptyset$ 4.2×38 8 pcs, dowel  $\emptyset$ 8 8 pcs
- Combined odour trap SMART
- Stainless steel perforated grid Simple 8 in matt with a protective film
- Self-adhesive waterproofing tape
- Height adjustable feet 4 pcs
- Linear shower drain