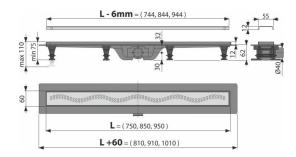

#### Technical specifications

- Total installation height 75-110 mm
- Minimum thickness of concrete 62 mm
- Resistance of odour trap against the pressure 640 Pa
- Waste outlet diameter 40 mm
- Flow of the inlet grid 27 l/min
- Load class K3 300 kg
- Odor trap combined with a water seal 29 mm