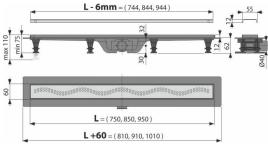

#### **Technical specifications**

- Total installation height 75-110 mm
- Minimum thickness of concrete 62 mm
- Resistance of odour trap against the pressure 640 Pa
- Waste outlet diameter 40 mm
- Flow of the inlet grid 27 l/min
- Load class K3 300 kg
- Odor trap combined with a water seal 29 mm