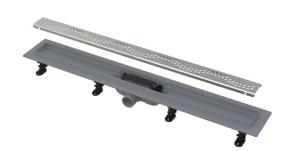

## **Plastic linear shower drain**

#### Application

For wheelchair access

For drainage of floor-level showers

For installation into open spaces or near the wall of the shower area

- Secure connection to the construction waterproofing system
- The combined odour trap (own protected patent solution) provides protection against the odours from the sewage even after the water dries out from the trap
- Material: polypropylene filled with talc resistant to mechanical, chemical and thermal damage
- Mechanically cleanable trap up to the waste pipe
- They are made of highly durable plastic that resists frost and chemistry
- Grid is included in packaging
- Self-adhesive tape for quality waterproofing
- Installation height from 62 mm
- Adjustable plastic anchoring legs 0–35 mm allowing fast and convenient installation, including the precise setting of the required level
- High resistance against chemicals

#### Scope of supply

- Dismantling hook
- Fixing hardware for anchoring the adjustable legs: screw 4.2×9.5 8 pcs
- Fixation set: screw Ø4.2×38 8 pcs, dowel Ø8 8 pcs
- Combined odour trap SMART
- Stainless steel perforated grid Simple 8 in matt with a protective film
- Self-adhesive waterproofing tape
- Height adjustable feet 4 pcs
- Linear shower drain