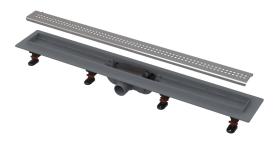

# **Plastic linear shower drain**

## Scope of supply

- Dismantling hook
- Fixing hardware for anchoring the adjustable legs: screw 4.2×9.5 8 pcs
- Fixation set: screw  $\emptyset$ 4.2×38 8 pcs, dowel  $\emptyset$ 8 8 pcs
- Combined odour trap SMART
- Stainless steel perforated grid Simple 9 in matt with a protective film
- Self-adhesive waterproofing tape
- Height adjustable feet 4 pcs
- Linear shower drain