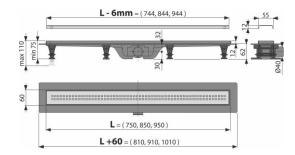

### Technical specifications

- Total installation height 75-110 mm
- Minimum thickness of concrete 62 mm
- Resistance of odour trap against the pressure 640 Pa
- Waste outlet diameter 40 mm
- Flow of the inlet grid 28 l/min
- Load class K3 300 kg
- Odor trap combined with a water seal 29 mm