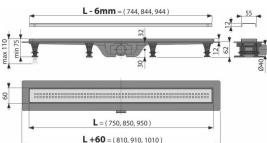

#### **Technical specifications**

- Total installation height 75-110 mm
- Minimum thickness of concrete 62 mm
- Resistance of odour trap against the pressure 640 Pa
- Waste outlet diameter 40 mm
- Flow of the inlet grid 28 l/min
- Load class K3 300 kg
- Odor trap combined with a water seal 29 mm

### Order number, Logistic information

|           |               | Weight                     | Dimensions        | Quantity           |
|-----------|---------------|----------------------------|-------------------|--------------------|
| Code      | EAN           | (piece   packing   palett) | (piece   packing) | (packing   palett) |
| CPZ9-850M | 8595580504816 | 2,21   66,23   218,7 kg    | 965×75×155  mm    | 30   90 pcs        |