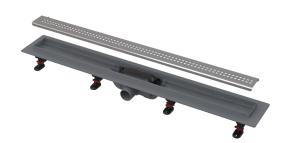

## **Plastic linear shower drain**

#### Application

For wheelchair access

For drainage of floor-level showers

For installation into open spaces or near the wall of the shower area

- Secure connection to the construction waterproofing system
- The combined odour trap (own protected patent solution) provides protection against the odours from the sewage even after the water dries out from the trap
- Material: polypropylene filled with talc resistant to mechanical, chemical and thermal damage
- Mechanically cleanable trap up to the waste pipe
- They are made of highly durable plastic that resists frost and chemistry
- Grid is included in packaging
- Self-adhesive tape for quality waterproofing
- Installation height from 62 mm
- Adjustable plastic anchoring legs 0–35 mm allowing fast and convenient installation, including the precise setting of the required level
- High resistance against chemicals

#### Scope of supply

- Dismantling hook
- Fixing hardware for anchoring the adjustable legs: screw 4.2×9.5 8 pcs
- Fixation set: screw Ø4.2×38 8 pcs, dowel Ø8 8 pcs
- Combined odour trap SMART
- Stainless steel perforated grid Simple 9 in matt with a protective film
- Self-adhesive waterproofing tape
- Height adjustable feet 4 pcs
- Linear shower drain