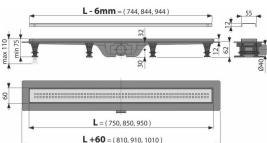

#### **Technical specifications**

- Total installation height 75-110 mm
- Minimum thickness of concrete 62 mm
- Resistance of odour trap against the pressure 640 Pa
- Waste outlet diameter 40 mm
- Flow of the inlet grid 28 l/min
- Load class K3 300 kg
- Odor trap combined with a water seal 29 mm

#### Order number, Logistic information

|           |               | Weight                     | Dimensions        | Quantity           |
|-----------|---------------|----------------------------|-------------------|--------------------|
| Code      | EAN           | (piece   packing   palett) | (piece   packing) | (packing   palett) |
| CPZ9-950M | 8595580504823 | 2,38   71,35   234,0 kg    | 1065×75×155   mm  | 30   90 pcs        |