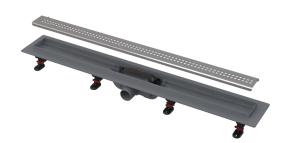

## **Plastic linear shower drain**

#### Application

For wheelchair access

For drainage of floor-level showers

For installation into open spaces or near the wall of the shower area

- Secure connection to the construction waterproofing system
- The combined odour trap (own protected patent solution) provides protection against the odours from the sewage even after the water dries out from the trap
- Material: polypropylene filled with talc resistant to mechanical, chemical and thermal damage
- Mechanically cleanable trap up to the waste pipe
- They are made of highly durable plastic that resists frost and chemistry
- Grid is included in packaging
- Self-adhesive tape for quality waterproofing
- Installation height from 62 mm
- Adjustable plastic anchoring legs 0–35 mm allowing fast and convenient installation, including the precise setting of the required level
- High resistance against chemicals

### Scope of supply

- Dismantling hook
- Fixing hardware for anchoring the adjustable legs: screw 4.2×9.5 8 pcs
- Fixation set: screw Ø4.2×38 8 pcs, dowel Ø8 8 pcs
- Combined odour trap SMART
- Stainless steel perforated grid Simple 9 in matt with a protective film
- Self-adhesive waterproofing tape
- Height adjustable feet 4 pcs
- Linear shower drain