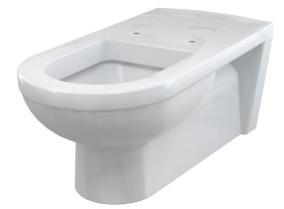

# WC Alca MEDIC

Wall-hung WC for people with reduced mobility

#### Application

For installing on pre-wall installation systems For wall mounting

For disabled persons and people with reduced mobility

# Features

• (For WC seat A674S it is necessary to order seat hinges P113 for top mounting)

- Color: white
- Deep flushing
- Compatible with WC seats: A66, A67, A678S, A67Slim, A674S
- Material: ceramic
- Attachment pitch 180 mm