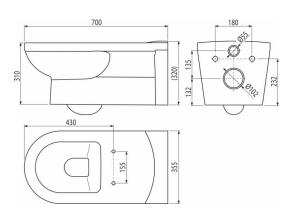

# Features

• (For WC seat A674S it is necessary to order seat hinges P113 for top mounting)

- Color: white
- Deep flushing
- Compatible with WC seats: A66, A67, A678S, A67Slim, A674S
- Material: ceramic
- Attachment pitch 180 mm

# Order number, Logistic information

|               |               | Weight                     | Dimensions                   | Quantity           |
|---------------|---------------|----------------------------|------------------------------|--------------------|
| Code          | EAN           | (piece   packing   palett) | (piece   packing)            | (packing   palett) |
| WC Alca MEDIC | 8595580504915 | 31,15   31,15   206,9 kg   | 700×355×400   700×355×400 mm | 1   6 pcs          |
|               |               |                            |                              |                    |