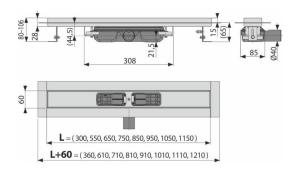

### **Technical specifications**

- Total installation height 80-106 mm
- Minimum thickness of concrete 65 mm
- Resistance of odour trap against the pressure 575 Pa
- Waste pipe diameter 40 mm
- Flow rate 35 l/min
- Load class K3 300 kg
- Odour trap 28 mm