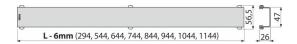

## Application

For shower drains ALCA 550 mm: APZ6, APZ106, APZ1006, APZ1106, APZ16, APZ116, APZ1016, APZ1116

- Features
- Material: stainless steel AISI 304, DIN 1.4301
- U-profile made from stainless steel polished