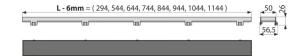

## Application

For ALCA linear shower drains APZ6, APZ106, APZ1006, APZ1106, APZ16, APZ116, APZ1016, APZ1116

For embedding tiles or waterproof wood to the thickness of 12mm

## Stainless steel grid FLOOR

| Code                     | EAN     | Weight<br>(piece   packing   palett) | Dimensions<br>(piece   packing) | Quantity<br>(packing   palett) |
|--------------------------|---------|--------------------------------------|---------------------------------|--------------------------------|
|                          |         |                                      |                                 |                                |
| Warranty                 | Norms   |                                      |                                 |                                |
| 2/3 years *              | EN 1253 |                                      |                                 |                                |
| Technical specifications |         |                                      |                                 |                                |