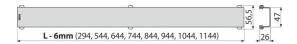

## **DESIGN-950LN**

Grid for shower drain, stainless steel-polished

## Application

For shower drains ALCA 950 mm: APZ6, APZ106, APZ1006, APZ1106, APZ16, APZ116, APZ1016, APZ1116

- Features
- Material: stainless steel AISI 304, DIN 1.4301
- U-profile made from stainless steel polished