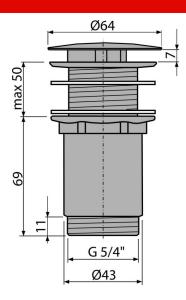

# A396 Wash-basin waste 5/4", metal, big non-closing plug, for wash-basins without overflow

#### Features

- Material: metal with chrome finish
- Removable not closable cover, including dirt strainers

### Scope of supply

- Chrome-plated metal plug
- Silicone gasket 2 pcsShower waste body

- Technical specifications
- Thread 5/4 "