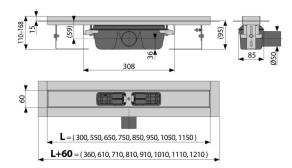

# Technical specifications

- Total installation height 110-168 mm
- Minimum thickness of concrete 95 mm
- Resistance of odour trap against the pressure 982 Pa
- Waste pipe diameter 50 mm
- Flow rate 60-68,8 l/min
- Load class K3 300 kg
- Odour trap 50 mm