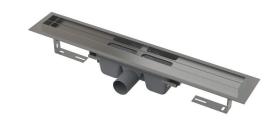

### Features

- The collar and trap are protected by foil, and the channel itself by a polystyrene insert
- Trap material: polypropylene
- Material of drainage channel: stainless steel AISI 304, DIN 1.4301
- Mechanically cleanable trap up to the waste pipe
- Possibility to buy a combined odour trap
- Linear drain from stainless steel (hardened by pickling, passivation and electrochemical polishing)
- For inserting full grids stainless steel, tempered glass, synthetic stone, grid for embedding tiles and prismatic grid
- Self-adhesive tape for quality waterproofing
- Trap firmly connected to the drain 100% waterproofing
- Installation height from 95 mm
- Adjustable height
- The high flow rate is achieved due to the double compartment trap system
- 25 years guarantee

## Scope of supply

- Fixing hardware for anchoring the adjustable legs: screw M6×12 2 pcs
- Fixation set: screws Ø6×50 2 pcs, dowels Ø10 2 pcs
- Installation channel cover
- The collar and the odour trap inlet are covered by the protective foil
- Self-adhesive waterproofing tape
- The shower drain is assembled with the odour trap