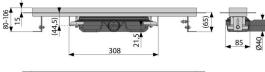

Technical specifications

Total installation height 80-106 mm 

Minimum thickness of concrete 65 mm

Resistance of odour trap against the pressure 575 Pa 

Waste pipe diameter 40 mm

Flow rate 32 l/min

Load class K3 300 kg

Odour trap 28 mm