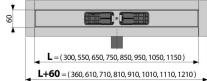

Technical specifications

Total installation height 80-106 mm 

Minimum thickness of concrete 65 mm

Resistance of odour trap against the pressure 575 Pa 

Waste pipe diameter 40 mm

Flow rate 32 l/min

Load class K3 300 kg