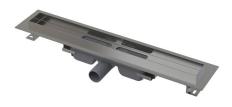

# **CPZ LOW-850**

Linear shower drain

### Application

For wheelchair access

- For sites with limited floor height
- For drainage of floor-level showers
- For installation into open spaces or near the wall of the shower area For full grids, grid FLOOR for embedding tiles and prismatic grid GAP
- For indoor use

#### Features

- The collar and trap are protected by foil, and the channel itself by a polystyrene insert
- Trap material: polypropylene
- Material of drainage channel: stainless steel AISI 304, DIN 1.4301
- Mechanically cleanable trap up to the waste pipe
- Linear drain from stainless steel (hardened by pickling, passivation and electrochemical polishing)
- For inserting full grids stainless steel, tempered glass, synthetic stone, grid for embedding tiles and prismatic grid
- Self-adhesive tape for quality waterproofing
- Trap firmly connected to the drain 100% waterproofing
- Installation height from 65 mm
- Adjustable height
- The high flow rate is achieved due to the double compartment trap system
- 25 years guarantee

## Scope of supply

- Fixing hardware for anchoring the adjustable legs: screw  $M6 \times 12 2$  pcs
- Fixation set: screws Ø6×50 – 2 pcs, dowels Ø10 – 2 pcs
- Installation channel cover
- The collar and the odour trap inlet are covered by the protective foil
- Self-adhesive waterproofing tape
- ÷. The shower drain is assembled with the odour trap