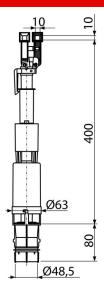

## Application

For pre-wall installation systems SLIM

Features

- Easy installation, setup and maintenance
  Compatible with pre-wall installations A1112, A1115, A1101, AM1112, AM1115,
- AM1101
- Material: ABS
- Interchangeable with the valve A09A
- Scope of supply
- Valve

## The outlet for installation into the tank Order number. Logistic information

|                          |               | Weight                     | Dimensions                 | Quantity           |
|--------------------------|---------------|----------------------------|----------------------------|--------------------|
| Code                     | EAN           | (piece   packing   palett) | (piece   packing)          | (packing   palett) |
| A09B                     | 8595580506988 | 0,25   12,68   222,8 kg    | 495×65×65   590×430×390 mm | 50   800 pcs       |
| Warranty                 | Norms         |                            |                            |                    |
| 2/3 years *              | EN 14055      |                            |                            |                    |
| Technical specifications |               |                            |                            |                    |