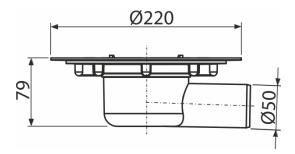

## Features

- Side connection to waste Ø50 mm
- Material: polypropylene resistant to mechanical, chemical and thermal damage
- Wide insulation collar for connection to waterproofing construction

## Drain body Ø50 mm, side outlet

Order number, Logistic information

|              |               | Weight                     | Dimensions        | Quantity           |
|--------------|---------------|----------------------------|-------------------|--------------------|
| Code         | EAN           | (piece   packing   palett) | (piece   packing) | (packing   palett) |
| APV1000      | 8595580507183 | 0,31   6,13   118,0 kg     | mm                | 20   320 pcs       |
| Customs code |               |                            |                   |                    |