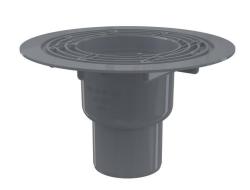

## **APV2000**

Drain body DN50/70 mm straight outlet

# Application For floor drains

For use indoors and outdoors

- Material: polypropylene resistant to mechanical, chemical and thermal damage
- Direct connection to waste Ø50/75 mm
- Wide insulation collar for connection to waterproofing construction

## Scope of supply

■ Drain body Ø50/75 mm, straight outlet