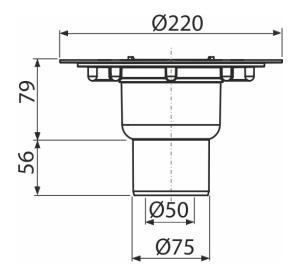

## **APV2000**

Drain body DN50/70 mm straight outlet

# Application For floor drains

For use indoors and outdoors

- Material: polypropylene resistant to mechanical, chemical and thermal damage
- Direct connection to waste Ø50/75 mm
- Wide insulation collar for connection to waterproofing construction

## Scope of supply

■ Drain body Ø50/75 mm, straight outlet