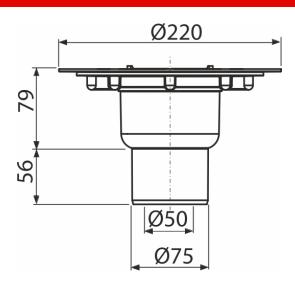

## Features

Material: polypropylene resistant to mechanical, chemical and thermal damage

Direct connection to waste Ø50/75 mm

• Wide insulation collar for connection to waterproofing construction

## Scope of supply

Drain body Ø50/75 mm, straight outlet

| Order | number. | Loaistic | information |  |
|-------|---------|----------|-------------|--|
|       |         |          |             |  |

| Code    | EAN           | Weight<br>(piece   packing   palett) | Dimensions<br>(piece   packing) | Quantity<br>(packing   palett) |
|---------|---------------|--------------------------------------|---------------------------------|--------------------------------|
| APV4000 | 8595580507244 | 0,32   6,45   123,2 kg               | mm                              | 20   320 pcs                   |
| Custo   | ms code       |                                      |                                 |                                |