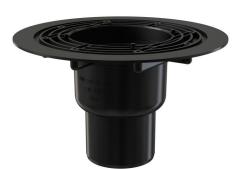

## alca

Application For floor drains For use indoors and outdoors

## Features

Material: polypropylene resistant to mechanical, chemical and thermal damage

Direct connection to waste Ø50/75 mm

• Wide insulation collar for connection to waterproofing construction

## Scope of supply

Drain body Ø50/75 mm, straight outlet

| Order | number. | Loaistic | information |  |
|-------|---------|----------|-------------|--|
|       |         |          |             |  |

| Code    | EAN           | Weight<br>(piece   packing   palett) | Dimensions<br>(piece   packing) | Quantity<br>(packing   palett) |
|---------|---------------|--------------------------------------|---------------------------------|--------------------------------|
| APV4000 | 8595580507244 | 0,32   6,45   123,2 kg               | mm                              | 20   320 pcs                   |
| Custo   | ms code       |                                      |                                 |                                |