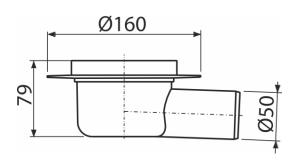

# **APV5000**

Drain body DN50/70 mm side outlet

#### Feature

- Side connection to waste Ø50 mm
- Insulation collar for connection to waterproofing of the building
- Material: polypropylene resistant to mechanical, chemical and thermal damage

### Scope of supply

Drain body Ø50 mm, side outlet