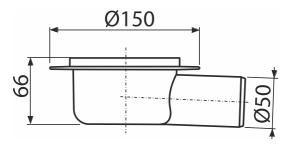

## Features

- Side connection to waste Ø50 mm
- Insulation collar for connection to waterproofing of the building
- Material: polypropyrene realReduced installation height Material: polypropylene resistant to mechanical, chemical and thermal damage

# Scope of supply Drain body Ø50 mm, side outlet