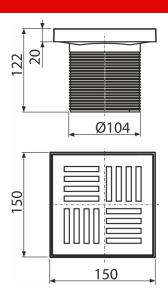

# **APV0200**

Drain throat, grid 150×150 mm grey

### For floor drains

For use indoors and outdoors

- Material: polypropylene resistant to mechanical, chemical and thermal damage
- Plastic grid 143×143×20 mm
- Horizontal folding for easier height adjustment of the throat and fixation in the

- Scope of supply

  Floor drain throat 150×150 mm
  Plastic grid gray