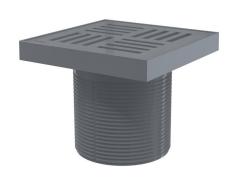

# **APV0200**

Drain throat, grid 150×150 mm grey

### For floor drains

For use indoors and outdoors

- Material: polypropylene resistant to mechanical, chemical and thermal damage
- Plastic grid 143×143×20 mm
- Horizontal folding for easier height adjustment of the throat and fixation in the

- Scope of supply

  Floor drain throat 150×150 mm
  Plastic grid gray