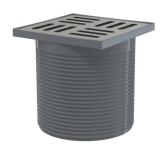

# **APV0500**

Drain throat, grid 105×105 mm stainless steel

### For floor drains

For use indoors and outdoors

- Material: polypropylene resistant to mechanical, chemical and thermal damage
- Stainless steel grid 102×102×4 mm
- Horizontal folding for easier height adjustment of the throat and fixation in the

### Scope of supply

- Design stainless steel grid
  Floor drain throat 105×105 mm