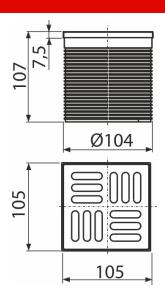

# **APV0500**

Drain throat, grid 105×105 mm stainless steel

### For floor drains

For use indoors and outdoors

- Material: polypropylene resistant to mechanical, chemical and thermal damage
- Stainless steel grid 102×102×4 mm
- Horizontal folding for easier height adjustment of the throat and fixation in the

### Scope of supply

- Design stainless steel grid
  Floor drain throat 105×105 mm