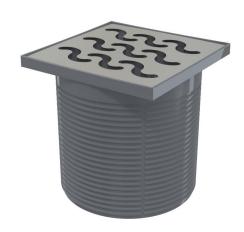

# APV0600

Drain throat, grid 105×105 mm stainless steel

### For floor drains

For use indoors and outdoors

- Material: polypropylene resistant to mechanical, chemical and thermal damage
- Stainless steel grid 102×102×4 mm
- Horizontal folding for easier height adjustment of the throat and fixation in the floor

### Scope of supply

- Design stainless steel grid
  Floor drain throat 105×105 mm