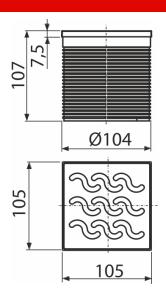

# APV0600

Drain throat, grid 105×105 mm stainless steel

### For floor drains

For use indoors and outdoors

- Material: polypropylene resistant to mechanical, chemical and thermal damage
- Stainless steel grid 102×102×4 mm
- Horizontal folding for easier height adjustment of the throat and fixation in the floor

### Scope of supply

- Design stainless steel grid
  Floor drain throat 105×105 mm