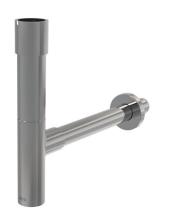

# Wash-basin trap DESIGN, metal DN32, massive

# Application

### For wash-basin

#### Features

- Material: chrome-plated brass
- Connection to waste pipe Ø32 mm
- High scratch resistance