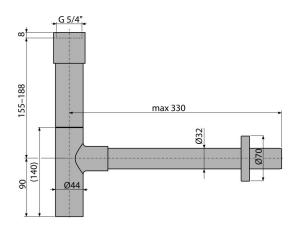

#### Features

- Material: chrome-plated brass
- Connection to waste pipe Ø32 mm
- High scratch resistance

### Scope of supply

- Nut to connect wash-basin waste 5/4"
- Metal rosette
- Waste and trap body

# Warranty 2/3 years \*

Technical specifications
■ Flow rate 30 l/min
■ Odour trap 50 mm

<sup>\*</sup> For more information about warranty visit https://www.alcadrain.com/warranty. © 2024 Alcadrain s.r.o | Changes in dimensions and design reserved. | www.alcadrain.com