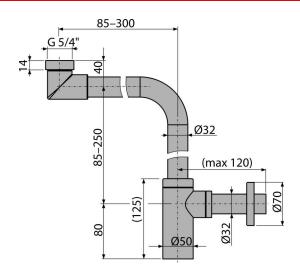

#### Features

- Material: chrome-plated brass
- Connection to waste pipe Ø32 mm
- High scratch resistance

#### Scope of supply

- Nut to connect wash-basin waste 5/4"
- Metal rosette
- Waste and trap body

# Technical specifications Flow rate 30 l/min

- Odour trap 50 mm