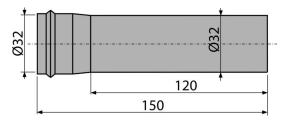

## Order number, Logistic information

| Code  | EAN           | Weight<br>(piece   packing   palett) | Dimensions<br>(piece   packing) | Quantity<br>(packing   palett) |
|-------|---------------|--------------------------------------|---------------------------------|--------------------------------|
| A4000 | 8595580507817 | 0,08   4,11   135,1 kg               | 155×40×40   590×240×390 mm      | 50   1400 pcs                  |