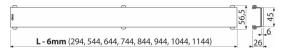

## Features

- Material: glass, stainless steel AISI 304, DIN 1.4301
- The basis is a stainless steel U-profile, which is glued to a massive polished plate made of tempered glass