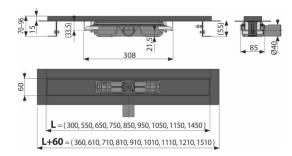

# Technical specifications Total installation height 70-96

- Total installation height 70-96 mm
- Minimum thickness of concrete 55 mm
- Resistance of odour trap against the pressure 575 Pa
- Waste pipe diameter 40 mm
- Flow rate 35 l/min
- Load class K3 300 kg
- Odour trap 28 mm