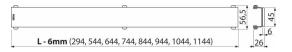

## Application

For ALCA linear shower drains APZ6, APZ106, APZ1006, APZ1106, APZ16, APZ116, APZ1016, APZ1116

Features

- Material: glass, stainless steel DIN 1.4301
- The basis is a stainless steel U-profile, which is glued to a massive polished plate made of tempered glass