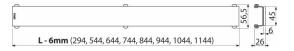

## Application

For ALCA linear shower drains APZ6, APZ106, APZ1006, APZ1106, APZ16, APZ116, APZ1016, APZ1116

Features

- Material: glass, stainless steel DIN 1.4301
- The basis is a stainless steel U-profile, which is glued to a massive polished plate made of tempered glass