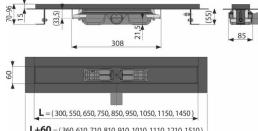

**L+60** = (360, 610, 710, 810, 910, 1010, 1110, 1210, 1510)

Warranty

2/2 years <sup>+</sup>

- **Technical specifications**
- Total installation height 70-96 mm
- Minimum thickness of concrete 55 mm
- Resistance of odour trap against the pressure 575 Pa
- Waste pipe diameter 40 mm
- Flow rate 35 l/min
- Load class K3 300 kg
- . Odour trap 28 mm