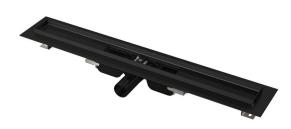

# APZ101BLACK-750 Low

Shower drain with an edge for perforated grids, black-matt

## Application

For wheelchair access

- For sites with limited floor height
- For drainage of floor-level showers
- For installation into open spaces or near the wall of the shower area For perforated stainless steel grids
- For indoor use

## Features

- The collar and trap are protected by foil, and the channel itself by a polystyrene insert
- Trap material: polypropylene
- Shower drain material: stainless steel 2 mm, AISI 304, DIN 1.4301, with black-mat finish
- Mechanically cleanable trap up to the waste pipe
- Stainless steel shower drain
- Self-adhesive tape for quality waterproofing
- Trap firmly connected to the drain 100% waterproofing
- Installation height from 55 mm
- Adjustable height
- The high flow rate is achieved due to the double compartment trap system
- . 25 years guarantee