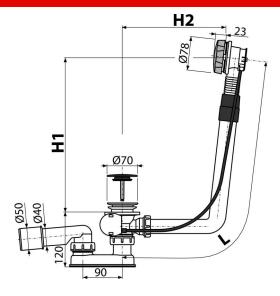

#### Features

- The length of the bathtub trap 80 cm
- Closing waste by pop-up mechanism
- Bath waste and overflow system
- Wet odour trap with swivel elbow

# Scope of supply

- Assembly kit
- Chrome-plated metal control knob
- Chrome-plated stainless steel outlet grid
- Chrome-plated plastic plug
- Waste and trap body with overflow
- Profiled seal
- Odour trap of polypropylene, thermally and chemically resistant, longitudinally welded

# 2/3 years \* 39229000 Technical specifications

Resistance of odour trap against the pressure 588 Pa

- Flow rate 51,6 l/min
- Overflow flow rate 42 l/min
- Thermal resistance 95 °C
- Odour trap 50 mm