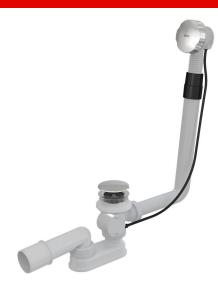

# A550KM-80

Bath pop-up waste and trap, metal

#### Application

To drain the water from the bath to the waste For bathtubs with drain outlet Ø52 mm For standard size bathtubs

#### Features

- The length of the bathtub trap 80 cm
- Closing waste by pop-up mechanism
- Bath waste and overflow system
- Wet odour trap with swivel elbow

# Scope of supply

- Assembly kit
- Chrome-plated metal control knob
- Chrome-plated stainless steel outlet grid
- Chrome-plated plastic plug
- Waste and trap body with overflow
- Profiled seal
- Odour trap of polypropylene, thermally and chemically resistant, longitudinally welded