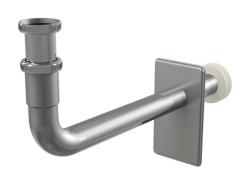

# A438

Metal elbow DN32, 5/4" nut

### Application

For the connection between concealed trap and wash-basin

#### Features

- Stainless steel cover plate
- Material: chrome-plated metal
- Possibility of height adjustment
- Connection to traps A45B, A45C
- Designed for use with concealed traps A45B, A45C
- High scratch resistance

## Metal pipe

- Cover of stainless steel
- Collar
- Nut to connect wash-basin waste 5/4"