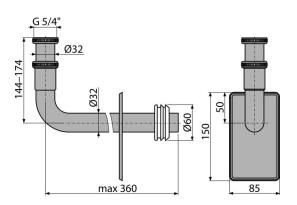

# A438

Metal elbow DN32, 5/4" nut

### Application

For the connection between concealed trap and wash-basin

#### Features

- Stainless steel cover plate
- Material: chrome-plated metal
- Possibility of height adjustment
- Connection to traps A45B, A45C
- Designed for use with concealed traps A45B, A45C
- High scratch resistance

## Metal pipe

- Cover of stainless steel
- Collar
- Nut to connect wash-basin waste 5/4"