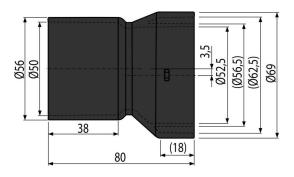

# AVZ-P003 Adapter for connection to a side inlet DN50

## Scope of supply

- Adapter DN50 mm
- Fixation screw 3.5×13 2 pcs

#### Order number, Logistic information

|             |               | Weight                     | Dimensions                | Quantity           |
|-------------|---------------|----------------------------|---------------------------|--------------------|
| Code        | EAN           | (piece   packing   palett) | (piece   packing)         | (packing   palett) |
| AVZ-P003    | 8595580511517 | 0,06   3,19   71,0 kg      | 80×70×70   590×390×240 mm | 50   800 pcs       |
| Warranty    | Norms         |                            |                           |                    |
| 2/2 years * | EN 476        |                            |                           |                    |