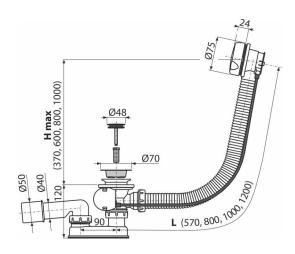

#### Features

- The length of the bathtub trap 57 cm
- Overflow flexi pipe
- Closing waste by pop-up mechanism
- Bath waste and overflow system
- Wet odour trap with swivel elbow

2/3 years \*

Technical specifications

Resistance of odour trap against the pressure 588 Pa 

Flow rate 51,6 l/min

• Overflow flow rate 42 l/min

- Thermal resistance 95 °C
- . Odour trap 50 mm