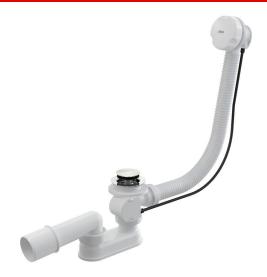

# A51B Bath pop-up waste and trap, chrome/white-polished

#### Application

To drain the water from the bath to the waste For bathtubs with drain outlet Ø52 mm For standard size bathtubs

#### Features

- The length of the bathtub trap 57 cm
- Overflow flexi pipe
- Closing waste by pop-up mechanism
- Bath waste and overflow system
- Wet odour trap with swivel elbow

## Scope of supply

- White plastic control knob
- Stainless steel outlet grid
- Assembly kit
- Chrome-plated metal plug
- Waste and trap body with overflow
- Profiled seal
- Odour trap of polypropylene, thermally and chemically resistant, longitudinally welded