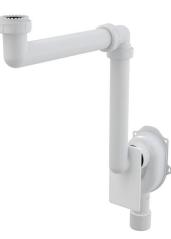

## Application

For installation under plaster For wash-basin or sink To save space under the sink or wash-basin

## Features

- Easy to customize according to user needs
- Material: polypropylene
- Connection to waste pipe Ø40/50 mm
- Service access for easy cleaning
- Straight outlet pipe
- Saving space under the sink, trap hidden under the plaster

## Scope of supply

- Nut to connect wash-basin or sink waste 5/4", 6/4"
- Plastic rosette
- Waste and trap body under the plaster
- Pipes for connection to wash-basin or sink