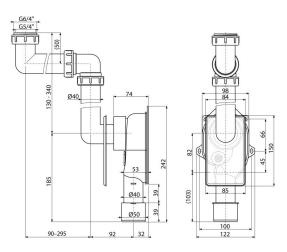

## Features

- Easy to customize according to user needs
- Material: polypropylene
- Connection to waste pipe Ø40/50 mm
- Service access for easy cleaning
- Straight outlet pipe
- Saving space under the sink, trap hidden under the plaster

## Scope of supply

- Nut to connect wash-basin or sink waste 5/4", 6/4"
- Plastic rosette
- Waste and trap body under the plaster
- Pipes for connection to wash-basin or sink

## Order number, Logistic information

|             |               | Weight                     | Dimensions                  | Quantity           |
|-------------|---------------|----------------------------|-----------------------------|--------------------|
| Code        | EAN           | (piece   packing   palett) | (piece   packing)           | (packing   palett) |
| A873        | 8595580512460 | 0,54   5,40   171,2 kg     | 300×70×190   590×240×390 mm | 10   280 pcs       |
| Warranty    | Norms         |                            |                             |                    |
| 2/3 years * | EN 274        |                            |                             |                    |