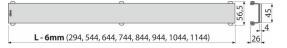

#### Application

For shower drains ALCA 550 mm: APZ6, APZ106, APZ1106, APZ1006, APZ16, APZ116, APZ1016, APZ1116

#### Features

- Material: stainless steel AISI 304, DIN 1.4301
- A superior product for demanding customers
- The basis is a U-shaped profile, which is glued to a massive stainless steel plate with clean lines of sharp edges in a brushed matt finish

### Scope of supply

## Dismantling hook

• Plastic grid support 

# Grid

### Order number, Logistic information

|                          |                      | Weight                     | Dimensions        | Quantity           |
|--------------------------|----------------------|----------------------------|-------------------|--------------------|
| Code                     | EAN                  | (piece   packing   pa