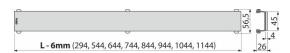

# POSH-850MN

Grid for shower drain, stainless steel-matt

#### Application

For shower drains ALCA 850 mm: APZ6, APZ106, APZ1006, APZ1106, APZ16,

APZ116, APZ1016, APZ1116

### Features

- Material: stainless steel AISI 304, DIN 1.4301
- A superior product for demanding customers
- The basis is a U-shaped profile, which is glued to a massive stainless steel plate with clean lines of sharp edges in a brushed matt finish