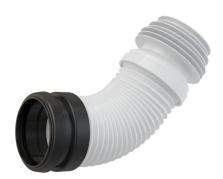

# M9006

Elbow waste connector DN90/110 flexi

### Application

To connect the WC bowl to the drain pipe

Scope of supply

Flexi elbow with seal