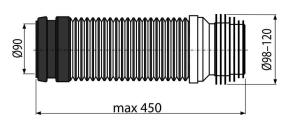

### Features

- Compatible with all Alca pre-wall installation systems
- Material: polypropylene
- Adjustable length of 230–450 mm
- Connection diameter 90×100/120 mm
- Easy connection even in hard to reach places