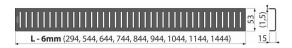

# **PURE-300BLACK**

Grid for shower drain, black-matt

## Application

For ALCA shower drains: APZ1BLACK, APZ101BLACK

#### **Features**

Material: stainless steel AISI 304, DIN 1.4301, with black-matt finish

EN 1253

Finish: stainless steel matt