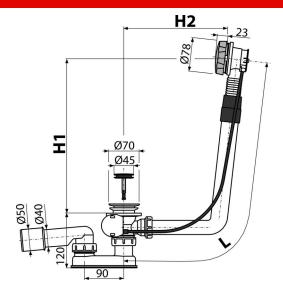

#### Features

- The length of the bathtub trap 57 cm
- Closing waste by pop-up mechanism
- Bath waste and overflow system
- Wet odour trap with swivel elbow

#### **Technical specifications**

- Resistance of odour trap against the pressure 588 Pa
- Flow rate 51,6 l/min
- Overflow flow rate 42 l/min
- Thermal resistance 95 °C
- Odour trap 50 mm