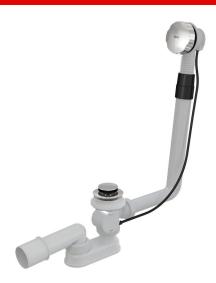

## Bath pop-up waste and trap, metal

#### Application

To drain the water from the bath to the waste For bathtubs with drain outlet Ø52 mm For standard size bathtubs

#### Features

- The length of the bathtub trap 57 cm
- Closing waste by pop-up mechanism
- Bath waste and overflow system
- Wet odour trap with swivel elbow

### Scope of supply

- Assembly kit
- Chrome-plated metal control knob
- Chrome-plated metal plug
- Chrome-plated brass outlet grid
- Waste and trap body with overflow
- Profiled seal
- Odour trap of polypropylene, thermally and chemically resistant, longitudinally welded