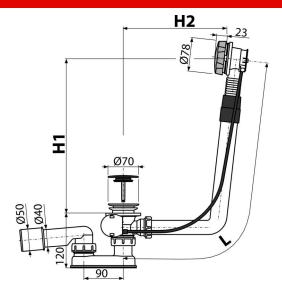

#### Features

- The length of the bathtub trap 57 cm
- Closing waste by pop-up mechanism
- Bath waste and overflow system
- Wet odour trap with swivel elbow

## **Technical specifications**

- Resistance of odour trap against the pressure 588 Pa
- Flow rate 51,6 l/min
- Overflow flow rate 42 l/min
- Thermal resistance 95 °C
- Odour trap 50 mm