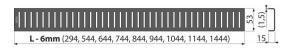

## Scope of supply

- Dismantling hookPlastic spacer pad

Order number, Logistic information

| Code          | EAN                  | Weight<br>(piece   packing   palett) | Dimensions<br>(piece   packing) | Quantity<br>(packing   palett) |
|---------------|----------------------|--------------------------------------|---------------------------------|--------------------------------|
| PURE-650BLACK | 8595580513696 650 mm | 0,57   0,57   - kg                   | 690×20×55   – mm                | 1   - pc                       |
| Warranty      | Norms                |                                      |                                 |                                |