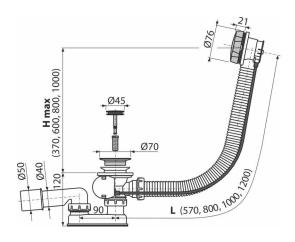

#### Features

- The length of the bathtub trap 80 cm
- Overflow flexi pipe
- Closing waste by pop-up mechanism
- Bath waste and overflow system
- Wet odour trap with swivel elbow

2/3 years

Technical specifications

Resistance of odour trap against the pressure 588 Pa 

Flow rate 51,6 l/min

• Overflow flow rate 42 l/min

- Thermal resistance 95 °C
- . Odour trap 50 mm