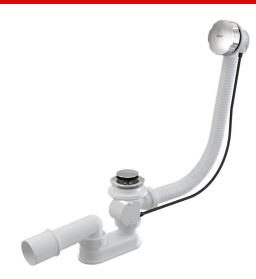

## A55K-80

Bath pop-up waste and trap, metal

#### Application

To drain the water from the bath to the waste For bathtubs with drain outlet Ø52 mm For standard size bathtubs

#### Features

- The length of the bathtub trap 80 cm
- Overflow flexi pipe
- Closing waste by pop-up mechanism
- Bath waste and overflow system
- Wet odour trap with swivel elbow

### Scope of supply

- Assembly kit
- Chrome-plated metal control knob
- Chrome-plated metal plug
- Chrome-plated brass outlet grid
- Waste and trap body with overflow
- Profiled seal
- Odour trap of polypropylene, thermally and chemically resistant, longitudinally welded