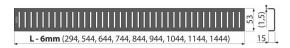

#### Order number, Logistic information

| Code          | EAN                  | Weight<br>(piece   packing   palett) | Dimensions<br>(piece   packing) | Quantity<br>(packing   palett) |
|---------------|----------------------|--------------------------------------|---------------------------------|--------------------------------|
| PURE-750BLACK | 8595580513887 750 mm | 0,66   0,66   - kg                   | 790×20×55   – mm                | 1   - pc                       |
| Warranty      | Norms                |                                      |                                 |                                |