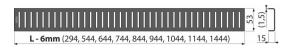

# **PURE-850BLACK**

Grid for shower drain, black-matt

# Application

For ALCA shower drains: APZ1BLACK, APZ101BLACK

## **Features**

Material: stainless steel AISI 304, DIN 1.4301, with black-matt finish

Norms

EN 1253

Finish: stainless steel matt