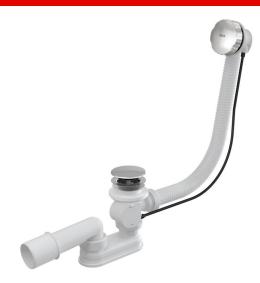

## A55KM-80

Bath pop-up waste and trap, metal

#### Application

To drain the water from the bath to the waste For bathtubs with drain outlet Ø52 mm For standard size bathtubs

#### Features

- The length of the bathtub trap 80 cm
- Overflow flexi pipe
- Closing waste by pop-up mechanism
- Bath waste and overflow system
- Wet odour trap with swivel elbow

### Scope of supply

- Assembly kit
- Chrome-plated metal control knob
- Chrome-plated stainless steel outlet grid
- Chrome-plated plastic plug
- Waste and trap body with overflow
- Profiled seal
- Odour trap of polypropylene, thermally and chemically resistant, longitudinally welded