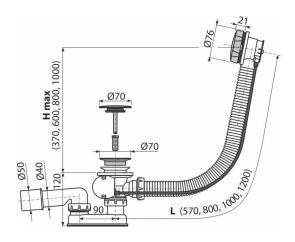

#### Features

- The length of the bathtub trap 80 cm
- Overflow flexi pipe
- Closing waste by pop-up mechanism
- Bath waste and overflow system
- Wet odour trap with swivel elbow

2/3 years

- Technical specifications
- Resistance of odour trap against the pressure 588 Pa
- Flow rate 51,6 l/min

• Overflow flow rate 42 l/min

- Thermal resistance 95 °C
- . Odour trap 50 mm