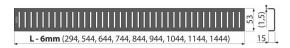

#### Order number, Logistic information

| Code          | EAN                  | Weight<br>(piece   packing   palett) | Dimensions (piece   packing) | Quantity<br>(packing   palett) |
|---------------|----------------------|--------------------------------------|------------------------------|--------------------------------|
| PURE-950BLACK | 8595580513955 950 mm | 0,85   0,85   - kg                   | 990×20×55   – mm             | 1   - pc                       |
| Warranty      | Norms                |                                      |                              |                                |