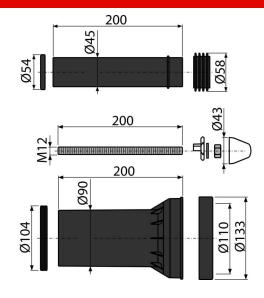

## Features

Material: polypropylene, galvanized

- Scope of supply
- Fixation material for fixing the WC pan: threaded rod M12 2 pcs, washers 4 pcs
- , cover 2 pcs, nut 2 pcs, thread protector 2 pcs
- Direct socket for connecting a wall-hung WC bowl to the waste pipe, polypropylene, Ø90 mm, including seals
- Jumper for connection of wall-hung WC pan to the water supply from the cistern,
- polypropylene, Ø45 mm, including seals and wrapping seal

## Order number, Logistic information

|             |               | Weight                     | Dimensions                   | Quantity           |
|-------------|---------------|----------------------------|------------------------------|--------------------|
| Code        | EAN           | (piece   packing   palett) | (piece   packing)            | (packing   palett) |
| M900        | 8595580514266 | 0,79   11,82   209,1 kg    | 200×133×133   590×430×390 mm | 15   240 pcs       |
| Warranty    | Norms         |                            |                              |                    |
| 2/2 years * | EN 476        |                            |                              |                    |