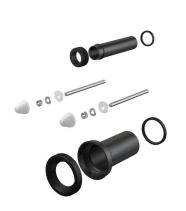

## Features

Material: polypropylene, galvanized

- Scope of supply
- Fixation material for fixing the WC pan: threaded rod M12 2 pcs, washers 4 pcs
- , cover 2 pcs, nut 2 pcs, thread protector 2 pcs
- Direct socket for connecting a wall-hung WC bowl to the waste pipe, polypropylene, Ø90 mm, including seals
- Jumper for connection of wall-hung WC pan to the water supply from the cistern,
- polypropylene, Ø45 mm, including seals and wrapping seal